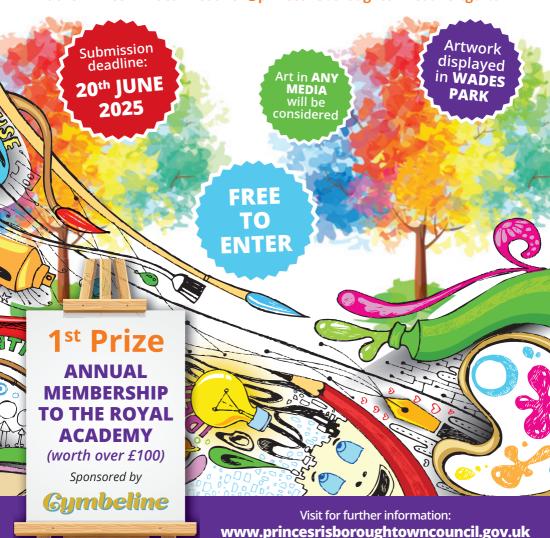

## Art in the Park §

Princes Risborough Town Council invites residents from the Princes Risborough parish to participate in **Art in the Park 2025** 

If you are interested please contact the Town Council office: T: 01844 275912 E: towncouncil@princesrisboroughtowncouncil.gov.uk

For further on our privacy policy please visit our website: www.princesrisboroughtowncouncil.gov.uk

SEND APPLICATION WITH HIGH RESOLUTION IMAGE TO: towncouncil@princesrisboroughtowncouncil.gov.uk
CLOSING DATE FOR ALL ENTRIES: 20th JUNE 2025