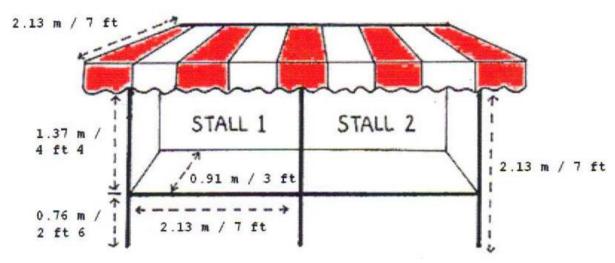

Acknowledge receipt: Pitch number allocation: Payment received: **Public Liability received:** Risk Assessment on day:

FRONT VIEW - double stall