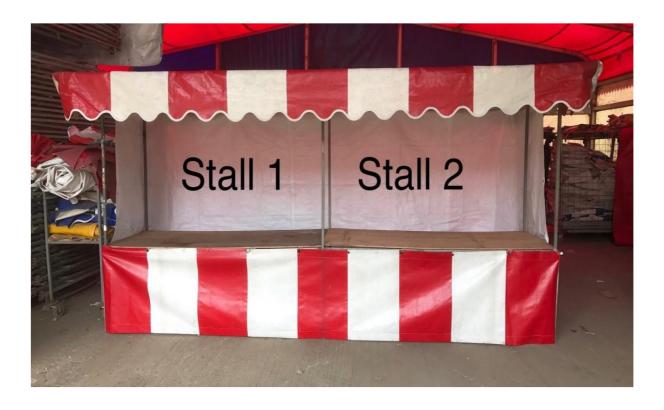

Acknowledge receipt: Pitch number allocation: Payment received: **Public Liability received:** Risk Assessment on day:

FRONT VIEW - double stall